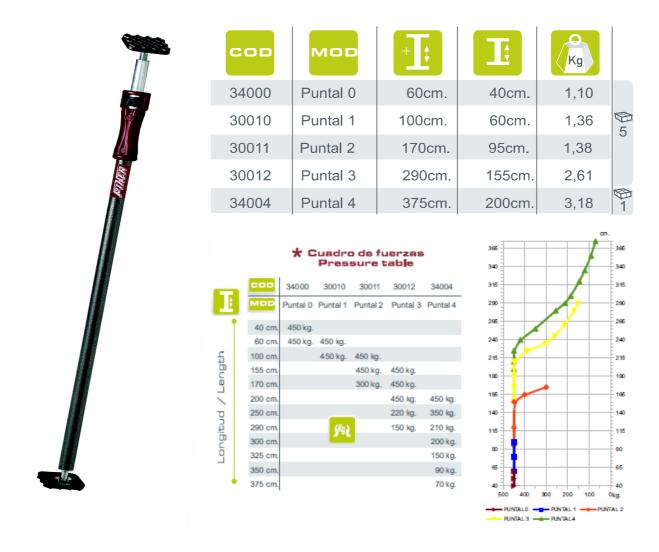

| TUBES  | *30x1 mm tube E-220 quality.Follows ruling EN-10130. Phospated and epoxy-polyester painted electrostatically in a rough grey colour.  *25x1 mm tube DX51DZ quality following ruling EN10327 galvanised |
|--------|--------------------------------------------------------------------------------------------------------------------------------------------------------------------------------------------------------|
| HANDLE | *Nylon and fibre glass handle                                                                                                                                                                          |
| PADS   | *Non-slip EVA pad cover *Interior thick white zinc plated metal plate 3,5 mm without hexavalent Chromium *Screw axles 12,9 quality DIN912,white zinc plated without hexavalent Chromium                |
| BRAKES | *Four tempered white zinc plated steel plates without hexavalent Chromium. *Spring steel white zinc plated operating mechanism without hexavalent Chromium                                             |
| SCREW  | *White zinc coated steel without Hexavalent-Chromium                                                                                                                                                   |

The careful design also guarantees optimum mechanical perfomance.